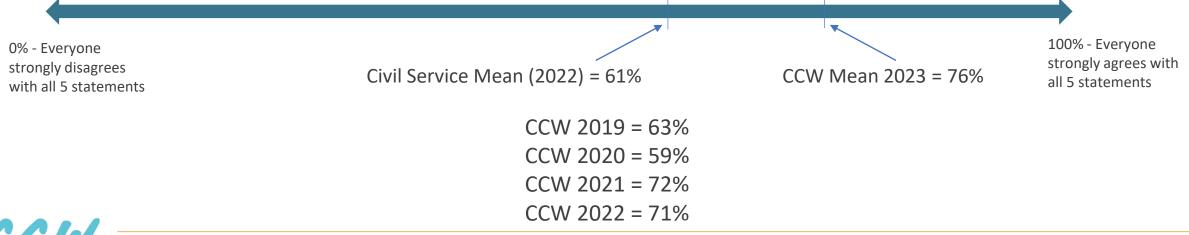

## Engagement Metric #2

Benchmarking Against the Civil Service People Survey Model of Engagement

- I am proud when I tell others I am part of [my organisation]
- I would recommend [my organisation] as a great place to work
- I feel a strong personal attachment to [my organisation]
- [My organisation] inspires me to do the best in my job
- [My organisation] motivates me to help it achieve its objectives

Note: respondents indicate agreement with statements on a 5-point scale from "Strongly disagree" to "Strongly agree"