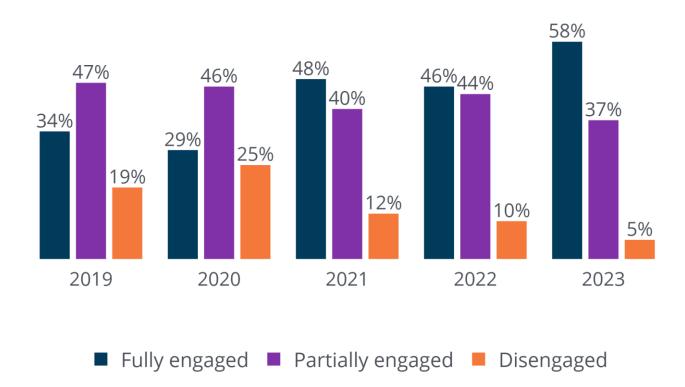

## Engagement Metric #1

A **fully engaged** employee agrees with all 5 of the following statements:

•I would be glad to recommend CCW as a good place to work

- •I am proud to tell people who I work for
- •CCW inspires me to do my best work
- •CCW motivates me to help achieve its objectives
- •I feel a strong personal attachment to the work of CCW

"**Partially engaged**" agrees with some but not all of these statements. "**Disengaged**" agrees with none of these statements.

Note: respondents indicate agreement with statements on a 5-point scale from "Strongly disagree" to "Strongly agree"